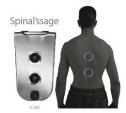

**Bullfrog Spas, USA** 









SELLING WITH

Care, Commitment & Trust



# The BULLFROG SPAS advantage

- SELL FROM A POSITION OF STRENGTH
- REAL PRODUCT INNOVATION
- DIFFERENTIATE & SEPARATE







## ERGONOMICS



# ERGONOMICS



### PLUMBING



#### SPA DESIGN

90% LESS plumbing than conventional spas











OTHER SPAS

**BULLFROG SPAS**EXCLUSIVE FEATURE

# JETPAK THERAPY SYSTEM

#### ADVANTAGES

- Personalize the jet therapy in your spa
- Up to 90% less plumbing
- Far fewer shell penetrations

#### SPA DESIGN

#### PRODUCT INNOVATION

- Designed to maximize the spa experience
- Designed to separate you from your competitors







**BULLFROG SPAS**EXCLUSIVE FEATURE

Flush Mount Jets





### JETPAK THERAPY SYSTEM

































# ENDURAFRAME

#### SPA DESIGN

- ENDURAFRAME will never decompose or rust, it is simply better.
- Full foam insulation
- High-density Polyurethane Rigidizer
- Acrylic Spa Shell

**BULLFROG SPAS EXCLUSIVE FEATURE** 



### VIDEO



JETPAK THERAPY SYSTEM





#### VALUE

Advanced and stylish, yet elegantly simple, the A Series set a new standard in spa excellence.



CASCADIA™ WATER FEATURE

- ATTRACTIVE, RAISED 2 TIER DESIGN
- IMPRESSIVE LIGHT TRANSFER
- CLEAR UPGRADE TO R SERIES WATER FEATURE
- RESTS NEATLY IN CASCADIA™ JETPAK HEADREST



AUXILIARY JET CONTROLS

- CONVENIENT PUMP CONTROL WITHOUT LEAVING YOUR SEAT
- OPERATES TWO-SPEED THERAPY PUMPS



LED MOOD LIGHTING

- ELEGANT SUBTLE LED LIGHTING STANDARD
- BACKLIT CUP HOLDERS
- EXCLUSIVE LIGHTED WATER FEATURE
- UNDERWATER JETPAK LOGO