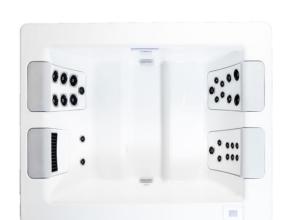

### STIL7

| Dimensions        | 7'4" x 7' x 34" |  |
|-------------------|-----------------|--|
| Seats             | 6               |  |
| Volume            | 393 gal         |  |
| 4.8 BHP Jet Pumps | 1               |  |
| Circ Pump         | 1               |  |
| JetPaks           | 3               |  |

Alleviate

SpinalHealth

Wellness

Pulsator

RainShower

Oscillator

### STIL5

| Dimensions        | 5'7" x 6'10" x 31" |  |
|-------------------|--------------------|--|
| Seats             | 4                  |  |
| Volume            | 342 gal            |  |
| 4.8 BHP Jet Pumps | 1                  |  |
| Circ Pump         | 1                  |  |
| JetPaks           | 3                  |  |

SpinalHealth

Wellness

Pulsator

RainShower

Oscillator