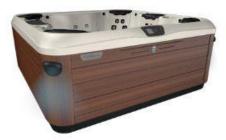

#### MYDESIGN

A7

Open seating and premium therapy, requires less space

JetPaks:

Interior Color: Pearl Exterior Color: Hazelnut