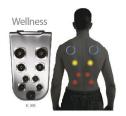

Alleviate

SpinalHealth

Wellness

Pulsator

RainShower

Oscillator

SpinalHealth

Wellness

Pulsator

RainShower

Oscillator