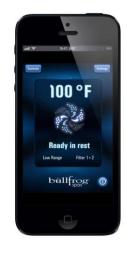

### OPTIONAL FEATURES

| OPTIONS                       | A SERIES         | R SERIES         | S SERIES |
|-------------------------------|------------------|------------------|----------|
| WELLSPRING FILTRATION PUMP    | OPTION<br>NA A5L | OPTION<br>NA R5L | STANDARD |
| WELLSPRING HIGH OUTPUT OZONE  | OPTION           | OPTION           | OPTION   |
| CLOUDCONTROL MOBILE OPERATION | OPTION           | OPTION           | OPTION   |
| COVERMATE I COVER LIFTER      | OPTION           | OPTION           | OPTION   |
| DURASTEPS - COLOR MATCH       | OPTION           | OPTION           | OPTION   |