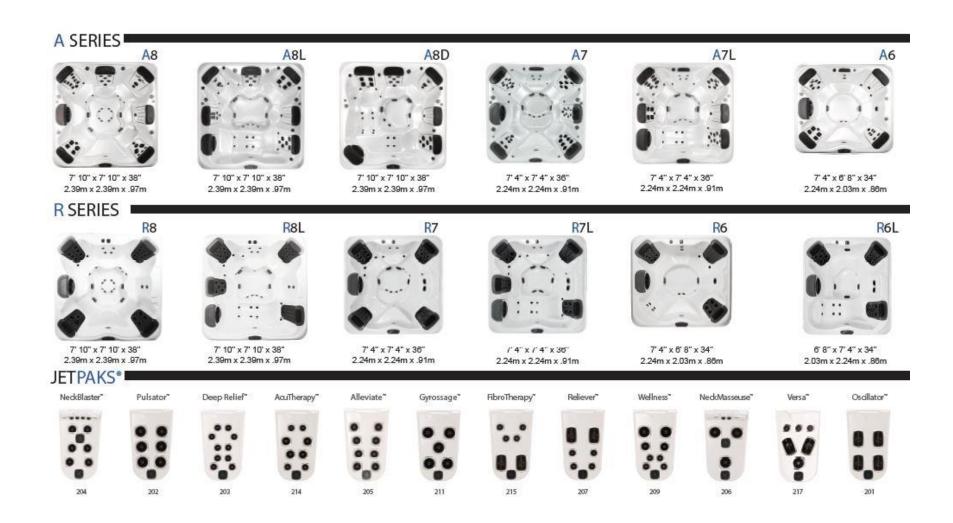

IGN
- IMPRESSIVE LIGHT TRANSFER
- CLEAR UPGRADE TO R SERIES WATER FEATURE
- RESTS NEATLY IN CASCADIA™ JETPAK HEADREST



AUXILIARY JET CONTROLS

- CONVENIENT PUMP CONTROL WITHOUT LEAVING YOUR SEAT
- OPERATES TWO-SPEED THERAPY PUMPS



LED MOOD LIGHTING

- ELEGANT SUBTLE LED LIGHTING STANDARD
- BACKLIT CUP HOLDERS
- EXCLUSIVE LIGHTED WATER FEATURE
- UNDERWATER JETPAK LOGO LIGHT



### VALUE

Advanced and stylish, yet elegantly simple, the A Series set a new standard in spa excellence.



### COMFORTFIT PILLOWS

- ATTRACTIVE SINGLE PIECE DESIGN
- COMFORTABLE FOAM RESIN MATERIAL
- DURABLE AND COLORFAST



A-TOUCH CONTROL

- BRIGHT & EASY TO READ
- INTUITIVE INTERFACE
- RESPONSIVE TOUCH ACTION



BRUSHED STAINLESS JETS

- EXCLUSIVE PREMIUM FINISH
- CUSTOM FLUSH MOUNTED LOOK

### SIZE OPTIONS



### COLORS







# COLORS OPTIONS





# build my Custom Spa



# build my Custom Spa

gspas.com/?hsCtaTracking=06ddcc70-503b-420f-bbfa-1a1951bdeb88%7C51e7ef35-4ec4-429a-b18d-5ef30041496







# build my Custom Spa

II SPADESIGN SPA MODEL COLORS JETPAKS OPTIONS FINISH

•

#### SELECT YOUR JETPAKS

① Let us recommend your JetPaks by selecting "Suggest JetPaks" OR choose your own JetPaks by clicking on a pictured JetPak below to select, then clicking on a spa seat location to place.

Use Recommended JetPaks
Select Suggested Jetpaks

Choose Your JetPaks

All Jetpaks

#### MYDESIGN

A7

Open seating and premium therapy, requires less space

JetPaks:

Interior Color: Pearl Exterior Color: Hazelnut





#### **OPTIONS**

Select Extra Jetpaks (optional) >>

Click on a color thumbnail to chang