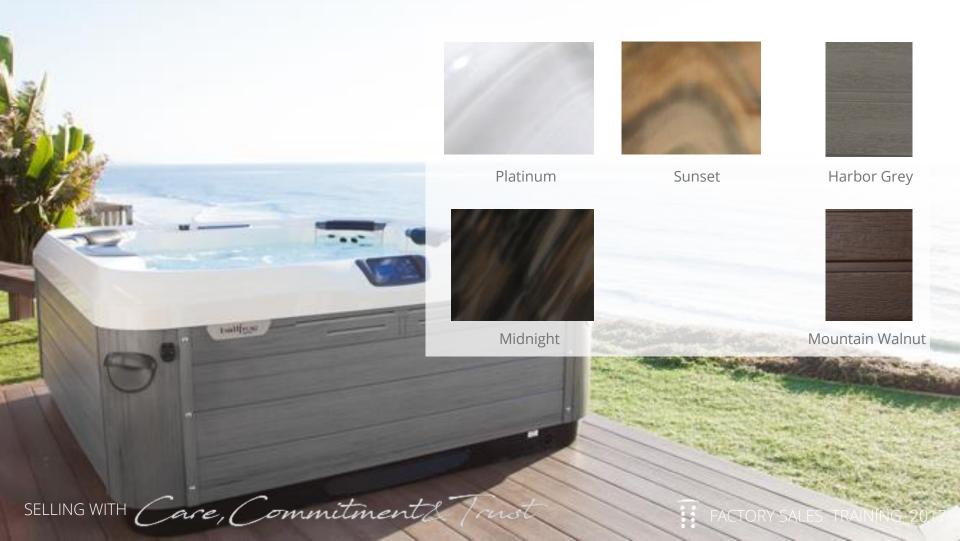

UPGRADE TO R SERIES WATER FEATURE
- RESTS NEATLY IN CASCADIA™ JETPAK HEADREST



AUXILIARY JET CONTROLS

- CONVENIENT PUMP CONTROL WITHOUT LEAVING YOUR SEAT
- OPERATES TWO-SPEED THERAPY PUMPS



LED MOOD LIGHTING

- ELEGANT SUBTLE LED LIGHTING STANDARD
- BACKLIT CUP HOLDERS
- EXCLUSIVE LIGHTED WATER FEATURE
- UNDERWATER JETPAK LOGO LIGHT



### VALUE

Advanced and stylish, yet elegantly simple, the A Series set a new standard in spa excellence.



### COMFORTFIT PILLOWS

- ATTRACTIVE SINGLE PIECE DESIGN
- COMFORTABLE FOAM RESIN MATERIAL
- DURABLE AND COLORFAST



A-TOUCH CONTROL

- BRIGHT & EASY TO READ
- INTUITIVE INTERFACE
- RESPONSIVE TOUCH ACTION



BRUSHED STAINLESS JETS

- EXCLUSIVE PREMIUM FINISH
- CUSTOM FLUSH MOUNTED LOOK

### SIZE OPTIONS



### COLORS







# COLORS OPTIONS





# build my Custom Spa



# build my Custom Spa

gspas.com/?hsCtaTracking=06ddcc70-503b-420f-bbfa-1a1951bdeb88%7C51e7ef35-4ec4-429a-b18d-5ef30041496







# build my Custom Spa

II SPADESIGN SPA MODEL COLORS JETPAKS OPTIONS FINISH

•

#### SELECT YOUR JETPAKS

① Let us recommend your JetPaks by selecting "Suggest JetPaks" OR choose your own JetPaks by clicking on a pictured JetPak below to select, then clicking on a spa seat location to place.

Use Recommended JetPaks
Select Suggested Jetpaks

Choose Your JetPaks

All Jetpaks

#### MYDESIGN

A7

Open seating and premium therapy, requires less space

JetPaks:

Interior Color: Pearl Exterior Color: Hazelnut





#### **OPTIONS**

Select Extra Jetpaks (optional) >>

Click on a color thumbnail to change the color of your Jet Paks.