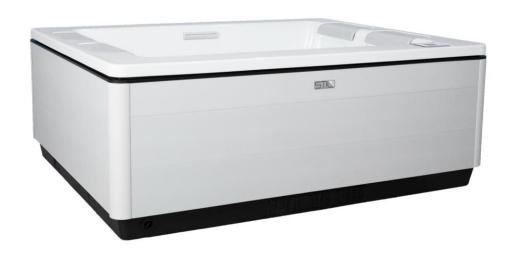

### STIL7

| Dimensions        | 7'4" x 7' x 34" |  |
|-------------------|-----------------|--|
| Seats             | 6               |  |
| Volume            | 393 gal         |  |
| 4.8 BHP Jet Pumps | 1               |  |
| Circ Pump         | 1               |  |
| JetPaks           | 3               |  |

### STIL5

| Dimensions        | 5'7" x 6'10" x 31" |  |
|-------------------|--------------------|--|
| Seats             | 4                  |  |
| Volume            | 342 gal            |  |
| 4.8 BHP Jet Pumps | 1                  |  |
| Circ Pump         | 1                  |  |
| JetPaks           | 3                  |  |