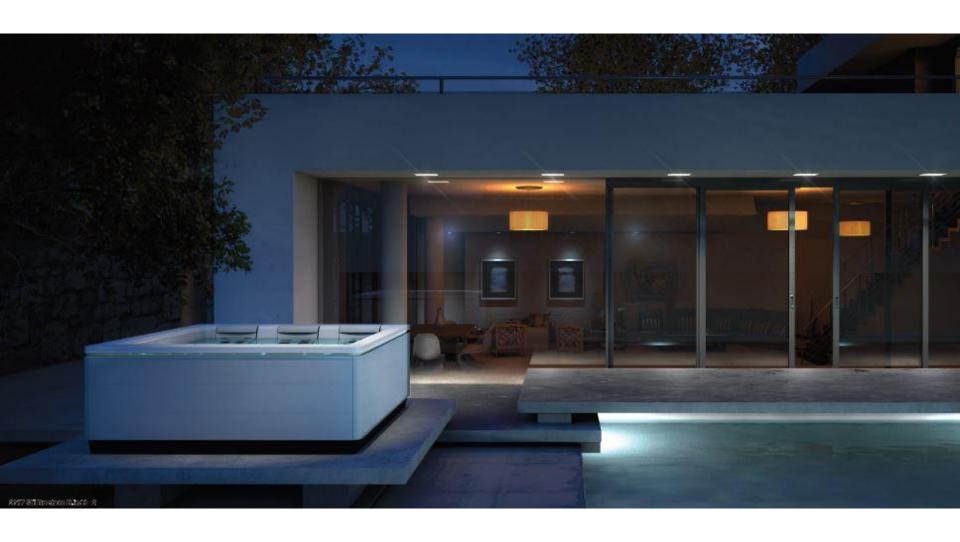

### STIL7

| Dimensions        | 7'4" x 7' x 34" |  |
|-------------------|-----------------|--|
| Seats             | 6               |  |
| Volume            | 393 gal         |  |
| 4.8 BHP Jet Pumps | 1               |  |
| Circ Pump         | 1               |  |
| JetPaks           | 3               |  |

### STIL5

| Dimensions        | 5'7" x 6'10" x 31" |  |
|-------------------|--------------------|--|
| Seats             | 4                  |  |
| Volume            | 342 gal            |  |
| 4.8 BHP Jet Pumps | 1                  |  |
| Circ Pump         | 1                  |  |
| JetPaks           | 3                  |  |