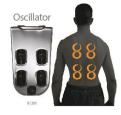

Alleviate

SpinalHealth

Wellness

Pulsator

RainShower

Oscillator

SpinalHealth

Wellness

Pulsator

RainShower

Oscillator