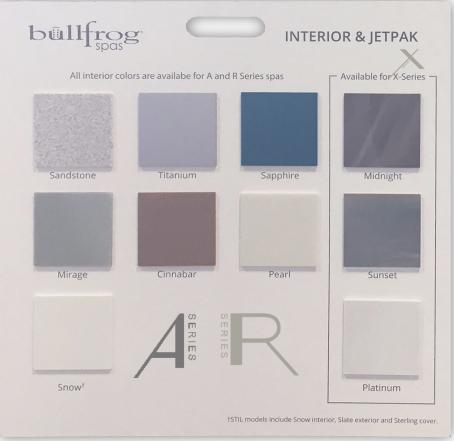

LIGHT TRANSFER
- CLEAR UPGRADE TO R SERIES WATER FEATURE
- RESTS NEATLY IN CASCADIA™ JETPAK HEADREST



AUXILIARY JET CONTROLS

- CONVENIENT PUMP CONTROL WITHOUT LEAVING YOUR SEAT
- OPERATES TWO-SPEED THERAPY PUMPS



LED MOOD LIGHTING

- ELEGANT SUBTLE LED LIGHTING STANDARD
- BACKLIT CUP HOLDERS
- EXCLUSIVE LIGHTED WATER FEATURE
- UNDERWATER JETPAK LOGO LIGHT



### VALUE

Advanced and stylish, yet elegantly simple, the A Series set a new standard in spa excellence.



### COMFORTFIT PILLOWS

- ATTRACTIVE SINGLE PIECE DESIGN
- COMFORTABLE FOAM RESIN MATERIAL
- DURABLE AND COLORFAST



A-TOUCH CONTROL

- BRIGHT & EASY TO READ
- INTUITIVE INTERFACE
- RESPONSIVE TOUCH ACTION



BRUSHED STAINLESS JETS

- EXCLUSIVE PREMIUM FINISH
- CUSTOM FLUSH MOUNTED LOOK

### SIZE OPTIONS



### COLORS







# COLORS OPTIONS





# build my Custom Spa



# build my Custom Spa

gspas.com/?hsCtaTracking=06ddcc70-503b-420f-bbfa-1a1951bdeb88%7C51e7ef35-4ec4-429a-b18d-5ef30041496







# build my Custom Spa

II SPADESIGN SPA MODEL COLORS JETPAKS OPTIONS FINISH

•

#### SELECT YOUR JETPAKS

① Let us recommend your JetPaks by selecting "Suggest JetPaks" OR choose your own JetPaks by clicking on a pictured JetPak below to select, then clicking on a spa seat location to place.

Use Recommended JetPaks
Select Suggested Jetpaks

Choose Your JetPaks

All Jetpaks

#### MYDESIGN

A7

Open seating and premium therapy, requires less space

JetPaks:

Interior Color: Pearl Exterior Color: Hazelnut





#### **OPTIONS**

Select Extra Jetpaks (optional) >>

Click on a color thumbnail to change the color of y