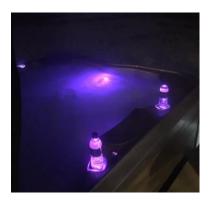

AUXILIARY JET CONTROLS

- CONVENIENT PUMP CONTROL WITHOUT LEAVING YOUR SEAT
- OPERATES TWO-SPEED THERAPY PUMPS

LED MOOD LIGHTING

- ELEGANT SUBTLE LED LIGHTING STANDARD
- BACKLIT CUP HOLDERS
- EXCLUSIVE LIGHTED WATER FEATURE
- UNDERWATER JETPAK LOGO LIGHT