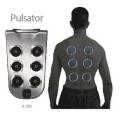

Alleviate

SpinalHealth

Wellness

Pulsator

RainShower

Oscillator

SpinalHealth

Wellness

Pulsator

RainShower

Oscillator