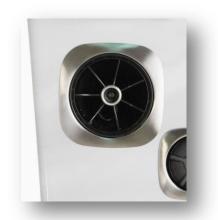

### COMFORTFIT PILLOWS

- ATTRACTIVE SINGLE PIECE DESIGN
- COMFORTABLE FOAM RESIN MATERIAL
- DURABLE AND COLORFAST

A-TOUCH CONTROL

- BRIGHT & EASY TO READ
- INTUITIVE INTERFACE
- RESPONSIVE TOUCH ACTION

BRUSHED STAINLESS JETS

- EXCLUSIVE PREMIUM FINISH
- CUSTOM FLUSH MOUNTED LOOK