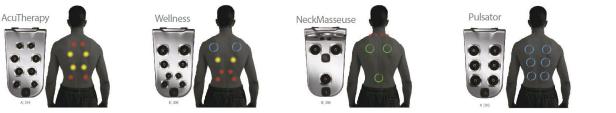

# JETPAK THERAPY SYSTEM

#### ADVANTAGES

- Personalize the jet therapy in your spa
- Up to 90% less plumbing
- Far fewer shell penetrations

### JETPAK THERAPY SYSTEM

Alleviate

SpinalHealth

Wellness

Pulsator

RainShower

Oscillator

SpinalHealth

Wellness

Pulsator

RainShower

Oscillator