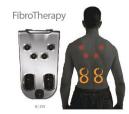

Alleviate

SpinalHealth

Wellness

Pulsator

RainShower

Oscillator

SpinalHealth

Wellness

Pulsator

RainShower

Oscillator