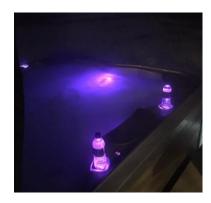

AUXILIARY JET CONTROLS

- CONVENIENT PUMP CONTROL WITHOUT LEAVING YOUR SEAT
- OPERATES TWO-SPEED THERAPY PUMPS

LED MOOD LIGHTING

- ELEGANT SUBTLE LED LIGHTING STANDARD
- BACKLIT CUP HOLDERS
- EXCLUSIVE LIGHTED WATER FEATURE
- UNDERWATER JETPAK LOGO LIGHT