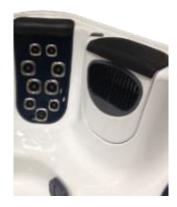

#### ADVANTAGES

- Personalize the jet therapy in your spa
- Up to 90% less plumbing
- Far fewer shell penetrations

### JETPAK THERAPY SYSTEM