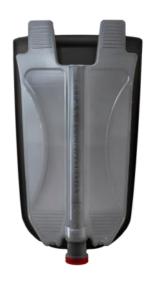

# ENDURAFRAME

#### SPA DESIGN

- ENDURAFRAME will never decompose or rust, it is simply better.
- Full foam insulation
- High-density Polyurethane Rigidizer
- Acrylic Spa Shell

**BULLFROG SPAS EXCLUSIVE FEATURE** 