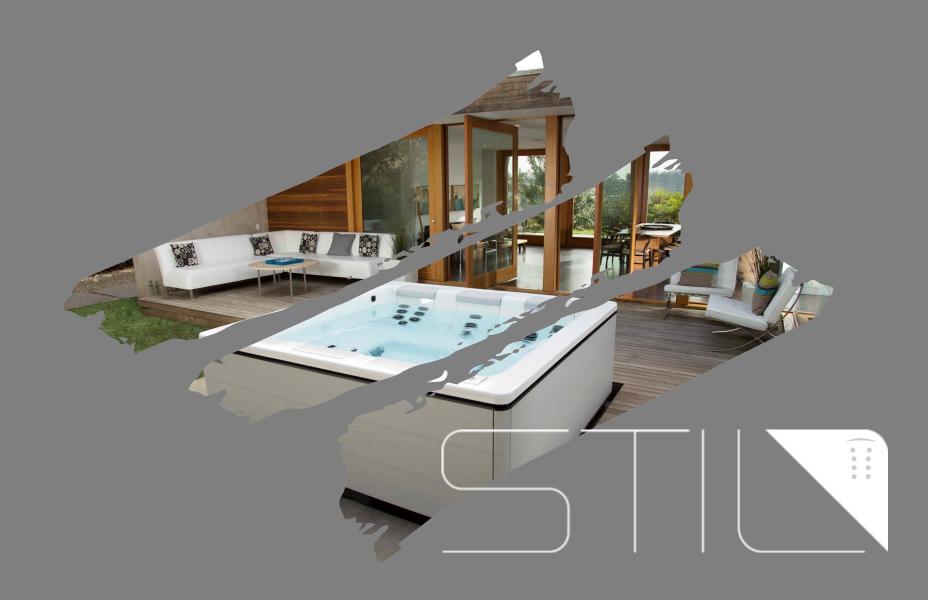

### STIL7

| Dimensions        | 7'4" x 7' x 34" |  |
|-------------------|-----------------|--|
| Seats             | 6               |  |
| Volume            | 393 gal         |  |
| 4.8 BHP Jet Pumps | 1               |  |
| Circ Pump         | 1               |  |
| JetPaks           | 3               |  |

### STIL5

| Dimensions        | 5'7" x 6'10" x 31" |  |
|-------------------|--------------------|--|
| Seats             | 4                  |  |
| Volume            | 342 gal            |  |
| 4.8 BHP Jet Pumps | 1                  |  |
| Circ Pump         | 1                  |  |
| JetPaks           | 3                  |  |