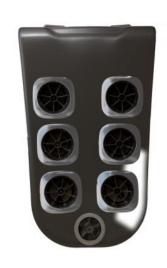

# JETPAK THERAPY SYSTEM

#### ADVANTAGES

- Personalize the jet therapy in your spa
- Up to 90% less plumbing
- Far fewer shell penetrations

### JETPAK THERAPY SYSTEM

### VIDEO

JETPAK THERAPY SYSTEM