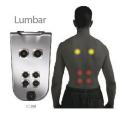

**Bullfrog Spas, USA** 









SELLING WITH

Care, Commitment & Trust



# The BULLFROG SPAS advantage

- SELL FROM A POSITION OF STRENGTH
- REAL PRODUCT INNOVATION
- DIFFERENTIATE & SEPARATE







## ERGONOMICS



# ERGONOMICS



### PLUMBING



#### SPA DESIGN

90% LESS plumbing than conventional spas











OTHER SPAS

**BULLFROG SPAS**EXCLUSIVE FEATURE

# JETPAK THERAPY SYSTEM

#### ADVANTAGES

- Personalize the jet therapy in your spa
- Up to 90% less plumbing
- Far fewer shell penetrations

#### SPA DESIGN

#### PRODUCT INNOVATION

- Designed to maximize the spa experience
- Designed to separate you from your competitors







**BULLFROG SPAS**EXCLUSIVE FEATURE

Flush Mount Jets





### JETPAK THERAPY SYSTEM

































# ENDURAFRAME

#### SPA DESIGN

- ENDURAFRAME will never decompose or rust, it is simply better.
- Full foam insulation
- High-density Polyurethane Rigidizer
- Acrylic Spa Shell

**BULLFROG SPAS EXCLUSIVE FEATURE** 



### VIDEO



JETPAK THERAPY SYSTEM





#### VALUE

Advanced and stylish, yet elegantly simple, the A Series set a new standard in spa excellence.



CASCADIA™ WATER FEATURE

- ATTRACTIVE, RAISED 2 TIER DESIGN
- IMPRESSIVE LIGHT TRANSFER
- CLEAR UPGRADE TO R SERIES WATER FEATURE
- RESTS NEATLY IN CASCADIA™ JETPAK HEADREST



AUXILIARY JET CONTROLS

- CONVENIENT PUMP CONTROL WITHOUT LEAVING YOUR SEAT
- OPERATES TWO-SPEED THERAPY PUMPS



LED MOOD LIGHTING

- ELEGANT SUBTLE LED LIGHTING STANDARD
- BACKLIT CUP HOLDERS
- EXCLUSIVE LIGHTED WATER FEATURE
- UNDERWATER JETPAK LO