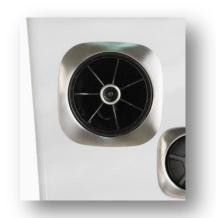

### COMFORTFIT PILLOWS

- ATTRACTIVE SINGLE PIECE DESIGN
- COMFORTABLE FOAM RESIN MATERIAL
- DURABLE AND COLORFAST

A-TOUCH CONTROL

- BRIGHT & EASY TO READ
- INTUITIVE INTERFACE
- RESPONSIVE TOUCH ACTION

BRUSHED STAINLESS JETS

- EXCLUSIVE PREMIUM FINISH
- CUSTOM FLUSH MOUNTED LOOK