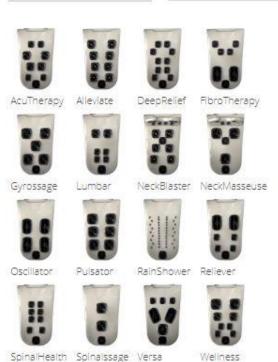

Alleviate

SpinalHealth

Wellness

Pulsator

RainShower

Oscillator

SpinalHealth

Wellness

Pulsator

RainShower

Oscillator