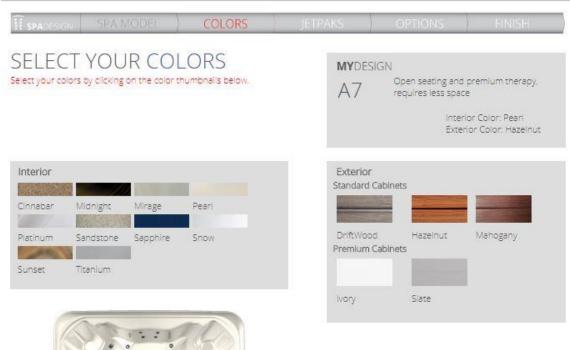

#### MYDESIGN

A7

Open seating and premium therapy, requires less space

JetPaks:

Interior Color: Pearl Exterior Color: Hazelnut

#### **OPTIONS**

Select Extra Jetpaks (optional) >>

Click on a color thumbnail to change the color of your Jet Paks.