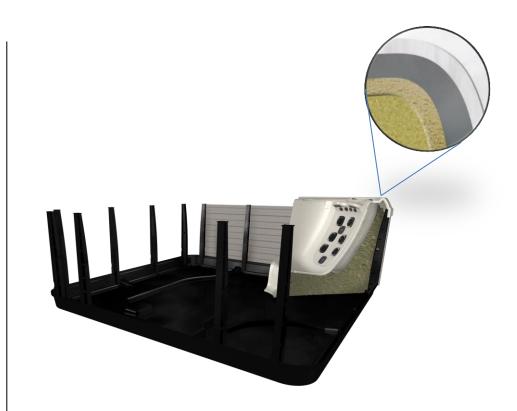

# ENDURAFRAME

#### SPA DESIGN

- ENDURAFRAME will never decompose or rust, it is simply better.
- Full foam insulation
- High-density Polyurethane Rigidizer
- Acrylic Spa Shell

**BULLFROG SPAS EXCLUSIVE FEATURE** 