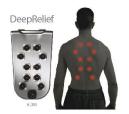

**Bullfrog Spas, USA** 









SELLING WITH

Care, Commitment & Trust



# The BULLFROG SPAS advantage

- SELL FROM A POSITION OF STRENGTH
- REAL PRODUCT INNOVATION
- DIFFERENTIATE & SEPARATE







## ERGONOMICS



# ERGONOMICS



### PLUMBING



#### SPA DESIGN

90% LESS plumbing than conventional spas











OTHER SPAS

**BULLFROG SPAS**EXCLUSIVE FEATURE

# JETPAK THERAPY SYSTEM

#### ADVANTAGES

- Personalize the jet therapy in your spa
- Up to 90% less plumbing
- Far fewer shell penetrations

#### SPA DESIGN

#### PRODUCT INNOVATION

- Designed to maximize the spa experience
- Designed to separate you from your competitors







**BULLFROG SPAS**EXCLUSIVE FEATURE

Flush Mount Jets





### JETPAK THERAPY SYSTEM

































# ENDURAFRAME

#### SPA DESIGN

- ENDURAFRAME will never decompose or rust, it is simply better.
- Full foam insulation
- High-density Polyurethane Rigidizer
- Acrylic Spa Shell

**BULLFROG SPAS EXCLUSIVE FEATURE** 



### VIDEO



JETPAK THERAPY SYSTEM





#### VALUE

Advanced and stylish, yet elegantly simple, the A Series set a new standard in spa excellence.



CASCADIA™ WATER FEATURE

- ATTRACTIVE, RAISED 2 TIER DESIGN
- IMPRESSIVE LIGHT TRANSFER
- CLEAR UPGRADE TO R SERIES WATER FEATURE
- RESTS NEATLY IN CASCADIA™ JETPAK HEADREST



AUXILIARY JET CONTROLS

- CONVENIENT PUMP CONTROL WITHOUT LEAVING YOUR SEAT
- OPERATES TWO-SPEED THERAPY PUMPS



LED MOOD LIGHTING

- ELEGANT SUBTLE LED LIGHTING STANDARD
- BACKLIT CUP HOLDERS
- EXCLUSIVE LIGHTED WATER FE