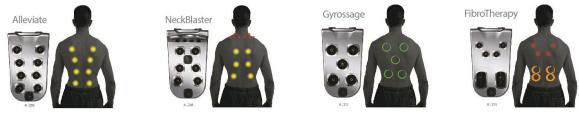

Alleviate

SpinalHealth

Wellness

Pulsator

RainShower

Oscillator

SpinalHealth

Wellness

Pulsator

RainShower

Oscillator