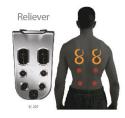

Alleviate

SpinalHealth

Wellness

Pulsator

RainShower

Oscillator

SpinalHealth

Wellness

Pulsator

RainShower

Oscillator