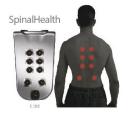

Alleviate

SpinalHealth

Wellness

Pulsator

RainShower

Oscillator

SpinalHealth

Wellness

Pulsator

RainShower

Oscillator