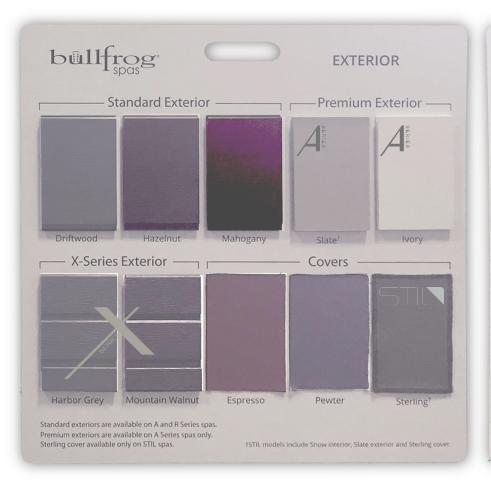

VE LIGHT TRANSFER
- CLEAR UPGRADE TO R SERIES WATER FEATURE
- RESTS NEATLY IN CASCADIA™ JETPAK HEADREST



AUXILIARY JET CONTROLS

- CONVENIENT PUMP CONTROL WITHOUT LEAVING YOUR SEAT
- OPERATES TWO-SPEED THERAPY PUMPS



LED MOOD LIGHTING

- ELEGANT SUBTLE LED LIGHTING STANDARD
- BACKLIT CUP HOLDERS
- EXCLUSIVE LIGHTED WATER FEATURE
- UNDERWATER JETPAK LOGO LIGHT



### VALUE

Advanced and stylish, yet elegantly simple, the A Series set a new standard in spa excellence.



### COMFORTFIT PILLOWS

- ATTRACTIVE SINGLE PIECE DESIGN
- COMFORTABLE FOAM RESIN MATERIAL
- DURABLE AND COLORFAST



A-TOUCH CONTROL

- BRIGHT & EASY TO READ
- INTUITIVE INTERFACE
- RESPONSIVE TOUCH ACTION



BRUSHED STAINLESS JETS

- EXCLUSIVE PREMIUM FINISH
- CUSTOM FLUSH MOUNTED LOOK

### SIZE OPTIONS



### COLORS







# COLORS OPTIONS





# build my Custom Spa



# build my Custom Spa

gspas.com/?hsCtaTracking=06ddcc70-503b-420f-bbfa-1a1951bdeb88%7C51e7ef35-4ec4-429a-b18d-5ef30041496







# build my Custom Spa

II SPADESIGN SPA MODEL COLORS JETPAKS OPTIONS FINISH

•

#### SELECT YOUR JETPAKS

① Let us recommend your JetPaks by selecting "Suggest JetPaks" OR choose your own JetPaks by clicking on a pictured JetPak below to select, then clicking on a spa seat location to place.

Use Recommended JetPaks
Select Suggested Jetpaks

Choose Your JetPaks

All Jetpaks

#### MYDESIGN

A7

Open seating and premium therapy, requires less space

JetPaks:

Interior Color: Pearl Exterior Color: Hazelnut





#### **OPTIONS**

Select Extra Jetpaks (optional) >>

Click on a color thumbnail to change the color of