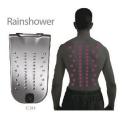

Alleviate

SpinalHealth

Wellness

Pulsator

RainShower

Oscillator

SpinalHealth

Wellness

Pulsator

RainShower

Oscillator