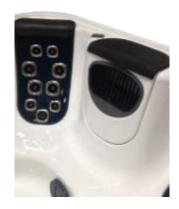

### COMFORTFIT PILLOWS

- ATTRACTIVE SINGLE PIECE DESIGN
- COMFORTABLE FOAM RESIN MATERIAL
- DURABLE AND COLORFAST

A-TOUCH CONTROL

- BRIGHT & EASY TO READ
- INTUITIVE INTERFACE
- RESPONSIVE TOUCH ACTION

BRUSHED STAINLESS JETS