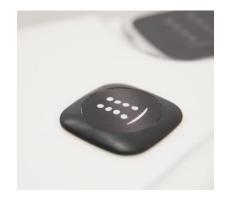

### COMFORTFIT PILLOWS

- ATTRACTIVE SINGLE PIECE DESIGN
- COMFORTABLE FOAM RESIN MATERIAL
- DURABLE AND COLORFAST

A-TOUCH CONTROL

- BRIGHT & EASY TO READ
- INTUITIVE INTERFACE
- RESPONSIVE TOUCH ACTION

BRUSHED STAINLESS JETS

- EXCLUSIVE PREMIUM FINISH
- CUSTOM FLUSH MOUNTED LOOK