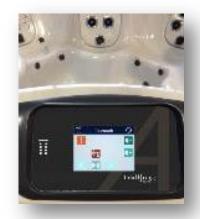

### COMFORTFIT PILLOWS

- ATTRACTIVE SINGLE PIECE DESIGN
- COMFORTABLE FOAM RESIN MATERIAL
- DURABLE AND COLORFAST

A-TOUCH CONTROL

- BRIGHT & EASY TO READ
- INTUITIVE INTERFACE
- RESPONSIVE TOUCH ACTION

BRUSHED STAINLESS JETS