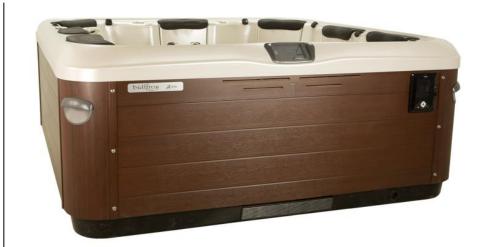

# ENDURAFRAME

#### SPA DESIGN

- ENDURAFRAME will never decompose or rust, it is simply better.
- Full foam insulation
- High-density Polyurethane Rigidizer
- Acrylic Spa Shell

**BULLFROG SPAS EXCLUSIVE FEATURE** 